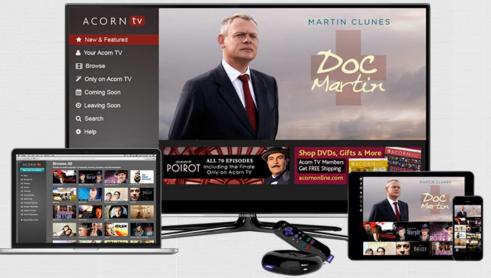

## Acorn TV

- Includes television from Britain, Europe, and Australia.
   Commercial free
- № \$4.99 per month after free trial expires.