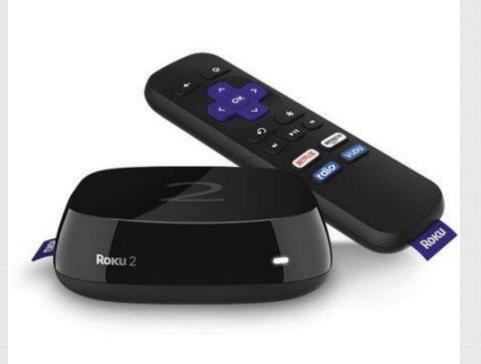

## Roku

- Models available for newer and older televisions.
  - ☞ 1080p HD, 4K
- Ree and premium channels
  - ♂ 3,500+ channels of television, movies, games, and music.
- Reasy to pair with broadcast TV

## Roku + Local News

- Roku is hard at work with local news stations to create stations.
- Local channel 3 and channel 19 have FREE Roku channels that provide live and ondemand weather, news broadcast, and more.
   Downloadable in the channel store.