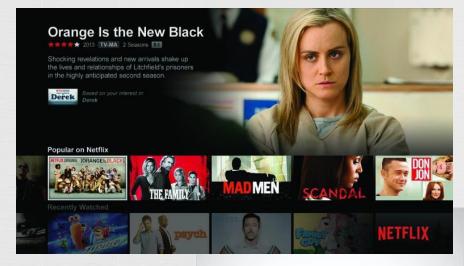

## Netflix

- On demand programming for movies, documentaries, and television.
- Largest distributor of original content.
- ᢙ Movies and television added every week.
- Recommendations based on what you watch and review.
- Reference Numerous genres for browsing.