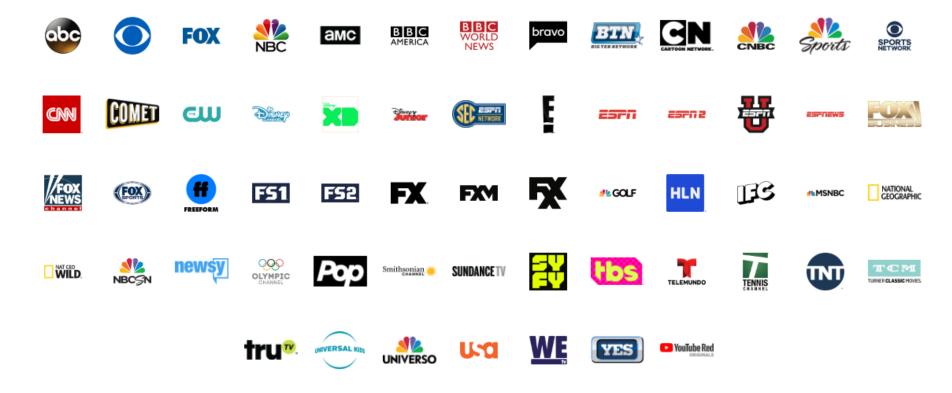

## YouTube TV

More than 50 channels including YouTube Red originals.
TV On Demand
Local News
Unlimited DVR
\$40 per month

Starz

෬ Original content – like
෬ Price: \$8.99 a month
෬ No cancelation fee

## **DIRECTV** Now

- Stream 60-120+ channels with live or on-demand functionality.
- № 25,000+ on-demand movies.
- ℴ Works on all streaming devices.
- 🛯 No contracts

https://www.directvnow.com/thegoodst uff#the-full-lineup

## PlayStation Vue

- Real Contraction C
- Offers a mix of sports, popular shows, news, and children's programming
- Cloud storage DVR available as an upgrade.

https://www.playstation.com/enus/network/vue/channels/?smcid=seechannels:plans:pdc:network:vue:home

## Hulu Live TV

 Four tiered packages
 Live and on-demand broadcasting

- Stream on up to five devices at one time.
- R No contracts
- Reprice: \$40 per month (base package)

https://www.hulu.com/live-tv