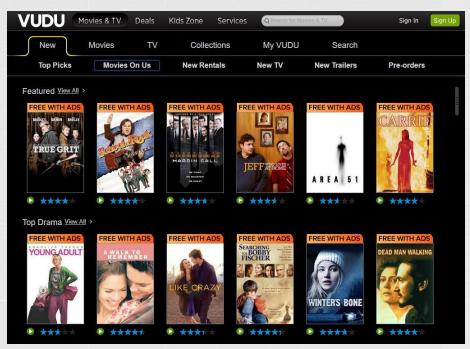

# VUDU

Movies and television
Purchase a season pass of television.

 Movies on us feature"
 Thousands of free movies and updated monthly.

Gree movies do contain ads.