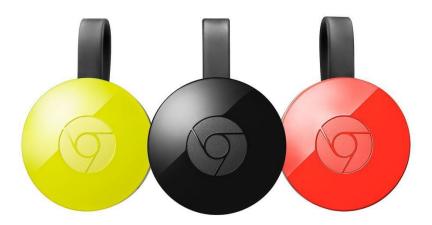

## Google Chromecast

- Interface works using your smartphone, tablet, laptop or Chromebook.
  - Control Load the service you want and "cast" it to the television