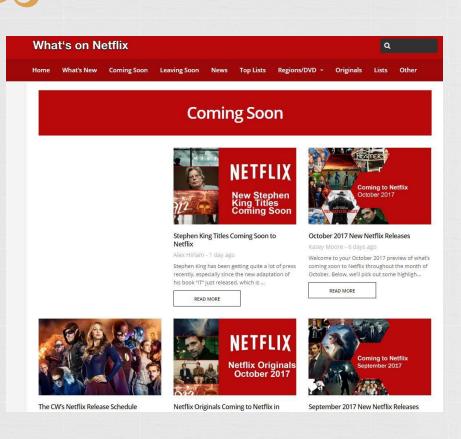

## Netflix Licensing

- Lists are announced by the local media of "what's coming and going" to Netflix.
- Some website keep track of the changes and provide handy lists so you can plan your watchlist accordingly.
- https://www.whats-onnetflix.com/coming-soon/