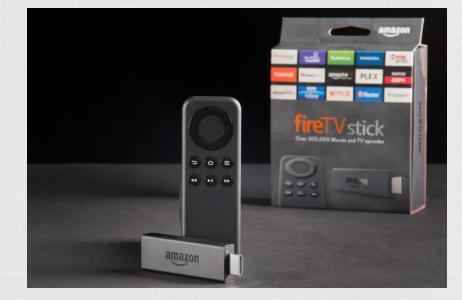

## Amazon Fire TV Stick

- ℴ Works on TVs with HDMI ports.
  - Options available for older TVs
- Newest model offers Alexa voice command allowing you to command your television with your voice.
- Access to 7,000 channels.
- Quality of the search of the search for shows across apps.
  - Highly useful if you are new to cord cutting and are unsure where to find specific shows.

**R** Price: \$39.99